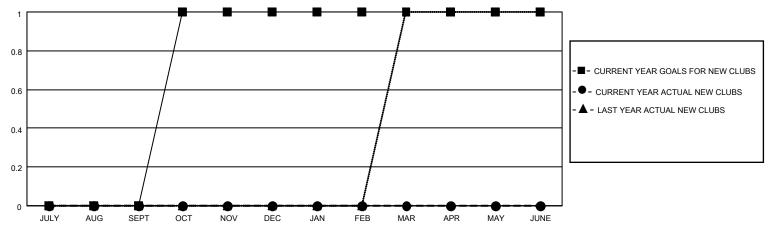

### GOALS AND ACTUAL NEW CLUBS CUMULATIVE

## District 310 C

| Clubs         |               |             |               | Members               |                         |                         |                                                    |  |
|---------------|---------------|-------------|---------------|-----------------------|-------------------------|-------------------------|----------------------------------------------------|--|
|               | RESULTS FOR   | R 2020-2021 |               | RESULTS FOR 2020-2021 |                         |                         |                                                    |  |
| QUARTER       | NEW CLUB GOAL | NEW CLUBS   | DROPPED CLUBS | QUARTER MEN           | MBER GROWTH NET<br>GOAL | MEMBER GROWTH<br>ACTUAL | DROPPED<br>MEMBERS ACTUAL<br>(including transfers) |  |
| JULY/AUG/SEPT | 0             | 0           | 0             | JULY/AUG/SEPT         | 30                      | 31                      | 23                                                 |  |
| OCT/NOV/DEC   | 1             | 0           | 0             | OCT/NOV/DEC           | 40                      | 49                      | 41                                                 |  |
| JAN/FEB/MAR   | 0             | 0           | 0             | JAN/FEB/MAR           | 20                      | 0                       | 18                                                 |  |
| APR/MAY/JUNE  | 0             | 0           | 0             | APR/MAY/JUNE          | 50                      | 0                       | 0                                                  |  |