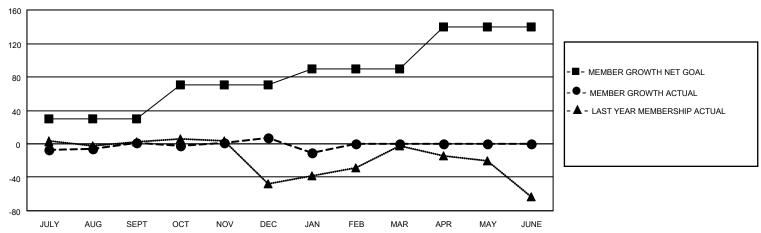

### GOALS AND ACTUAL MEMBERS CUMULATIVE

| DROPPED CLUBS: 0 |    | 21 CLUBS OF 46 ADDED 1 OR MORE<br>NEW MEMBERS | GENDER DISTRIBUTION  MALE 730 (54.23%) |              |    |
|------------------|----|-----------------------------------------------|----------------------------------------|--------------|----|
| DROPPED MEMBERS  |    |                                               | FEMALE                                 | 616 (45.77%) |    |
| DECEASED         | 3  | CLICK HERE FOR CUMULATIVE                     | TOTAL FAMILY UNIT MEMBERS              |              | 76 |
| CLUB CANCELLED   | 0  | MEMBERSHIP DATA                               |                                        | 0.000        | 39 |
| OTHER 79         |    |                                               | FAMILY MEMBERS PAYING HALF DUES        |              | 39 |
| TOTAL            | 82 |                                               | Bozo                                   |              |    |

## District 310 C

| Clubs         |               |             |               | Members               |                         |                         |                                                    |  |
|---------------|---------------|-------------|---------------|-----------------------|-------------------------|-------------------------|----------------------------------------------------|--|
|               | RESULTS FOR   | R 2020-2021 |               | RESULTS FOR 2020-2021 |                         |                         |                                                    |  |
| QUARTER       | NEW CLUB GOAL | NEW CLUBS   | DROPPED CLUBS | QUARTER MEN           | MBER GROWTH NET<br>GOAL | MEMBER GROWTH<br>ACTUAL | DROPPED<br>MEMBERS ACTUAL<br>(including transfers) |  |
| JULY/AUG/SEPT | 0             | 0           | 0             | JULY/AUG/SEPT         | 30                      | 31                      | 23                                                 |  |
| OCT/NOV/DEC   | 1             | 0           | 0             | OCT/NOV/DEC           | 40                      | 49                      | 41                                                 |  |
| JAN/FEB/MAR   | 0             | 0           | 0             | JAN/FEB/MAR           | 20                      | 0                       | 18                                                 |  |
| APR/MAY/JUNE  | 0             | 0           | 0             | APR/MAY/JUNE          | 50                      | 0                       | 0                                                  |  |